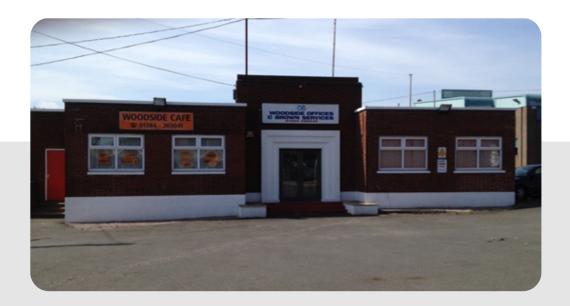

## CB C. Brown Services Ltd

Woodside Office 1 Wooside Industrial Estate Pedmore Road Dudley DY2 ORL

Situated north of the merry hill centre the well established woodside offices stands in view of the Pedmore Road,
Behind an extensive car park
Office 1 is 205 sq ft
Car parking
Central heating & alarms
Over night security is provided by cougar monitoring.