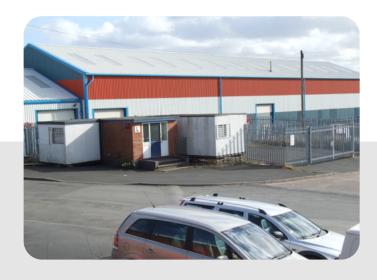

## CB C. Brown Services Ltd

Unit L Portacabin Office With Secure Enclosure Woodside Industrial Estate Pedmore Road Dudley

465 Sq Ft plus enclosure

Three offices & Entrance lobby

Burglar alarm

Ample car parking

Woodside works is situated off Pedmore road dudley Near the merry hill centre The portacabin office is sited at the entrance to the estate

Metered water & single phase electric supply Burglar alarm installed.